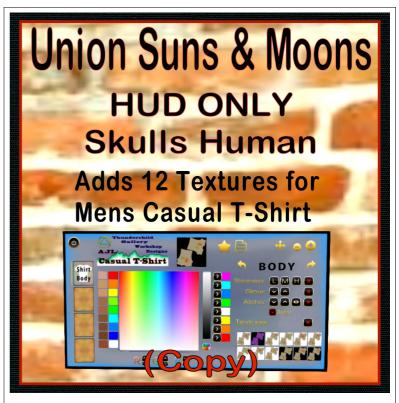

# HUD ONLY Controlled, Men's Casual T-Shirt, Skulls Human

TCGWS

This is the HUD ONLY controller for my line of Men's Casual T-Shirts. The artwork are selections from the "Union, Suns & Moons" artwork. This hud has 12 Textures from my Inventory.

## **FEATURES**

- ORIGINAL ARTWORK by AJ Leibengeist.
- 12 Textures